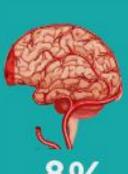

#### Data dari State of the Nation, Stroke Statistics

5% dalam 48 jam

8% dalam l minggu

dalam 1 bulan

17% dalam 3 bulan

Setengah (1/2) dari kasus stroke terjadi setelah mengalami TIA dalam 24 jam pertama.

Speed & Service