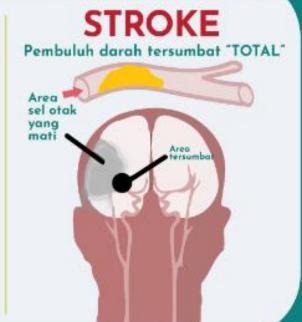

#### Perbedaan Gambaran TIA dan Stroke

### **JANGAN ABAIKAN** TRANSIENT ISCHEMIC ATTACK (TIA)

TIA = SSS(Serangan Stroke Selintas)

SETENGAH dari penderita TIA akan menjadi PENDERITA STROKE

Jaga dan sayangi OTAK Anda Jangan sampai STROKE membunuh atau membuat Anda cacat permanen