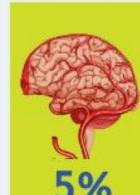

#### Data dari State of the Nation, Stroke Statistics

5% dalam 48 jam

8% dalam l minggu

dalam 1 bulan

17% dalam 3 bulan

Setengah (1/2) dari kasus stroke terjadi setelah mengalami TIA dalam 24 jam pertama.

Speed & Service