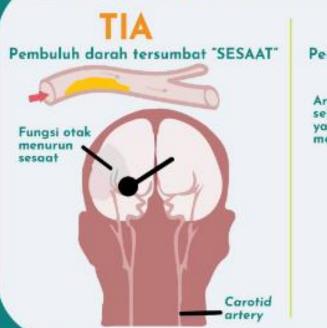

#### Perbedaan Gambaran TIA dan Stroke

#### TIA (Transcient Ischemic Attack)

TIA (Serangan Stroke Selintas/SSS), terjadi apabila pembuluh darah yang menuju ke otak tersumbat sesaat sehingga aliran darah ke otak akan melambat atau terhenti, mengakibatkan gejala gangguan saraf sesaat, umumnya antara 30 menit hingga 2 jam dan kemudian pasien kembali normal. TIA mempunyai gejala yang serupa dengan Stroke.