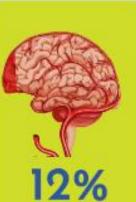

#### Data dari State of the Nation, Stroke Statistics

5% dalam 48 jam

8% dalam l minggu

dalam 1 bulan

17% dalam 3 bulan

Setengah (1/2) dari kasus stroke terjadi setelah mengalami TIA dalam 24 jam pertama.

Speed & Service